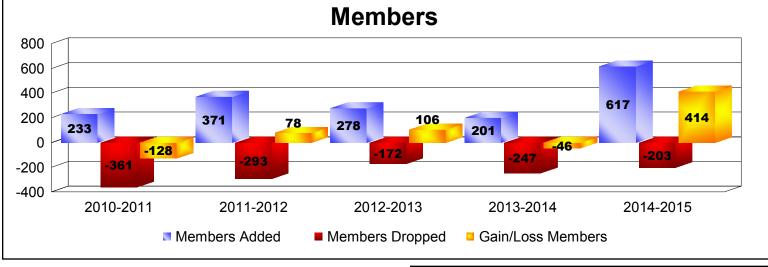

## **District 308 A2 MALAYSIA**

| Year                         | New<br>Clubs | Dropped<br>Clubs | Gain/<br>Loss<br>Clubs | New<br>Members | Charter<br>Members | Reinstate<br>Members | Transfer<br>Members         | Total<br>Member<br>Added | Total<br>Members<br>Dropped | Gain/<br>Loss<br>Members |
|------------------------------|--------------|------------------|------------------------|----------------|--------------------|----------------------|-----------------------------|--------------------------|-----------------------------|--------------------------|
| 2010-2011                    | 0            | 0                | 0                      | 164            | 0                  | 57                   | 12                          | 233                      | -361                        | -128                     |
| 2011-2012                    | 4            | -2               | 2                      | 183            | 109                | 73                   | 6                           | 371                      | -293                        | 78                       |
| 2012-2013                    | 1            | 0                | 1                      | 240            | 20                 | 7                    | 11                          | 278                      | -172                        | 106                      |
| 2013-2014                    | 0            | -2               | -2                     | 152            | 18                 | 23                   | 8                           | 201                      | -247                        | -46                      |
| 2014-2015                    | 4            | 0                | 4                      | 443            | 150                | 23                   | 1                           | 617                      | -203                        | 414                      |
| Average                      | 2            | -1               | 1                      | 236            | 59                 | 37                   | 8                           | 340                      | -255                        | 85                       |
| 3<br>2<br>1<br>0<br>-1<br>-2 | 0_0          | 0                | 4                      |                | 1 0                | 1                    |                             | -2                       | 4                           |                          |
| 2010-2011                    |              | 011              | 2011-2012              |                | 2012-20            |                      | 2013-2014<br>Gain/Loss Clul |                          | 2014-2015                   |                          |
|                              |              |                  |                        |                | Momk               |                      |                             |                          |                             |                          |