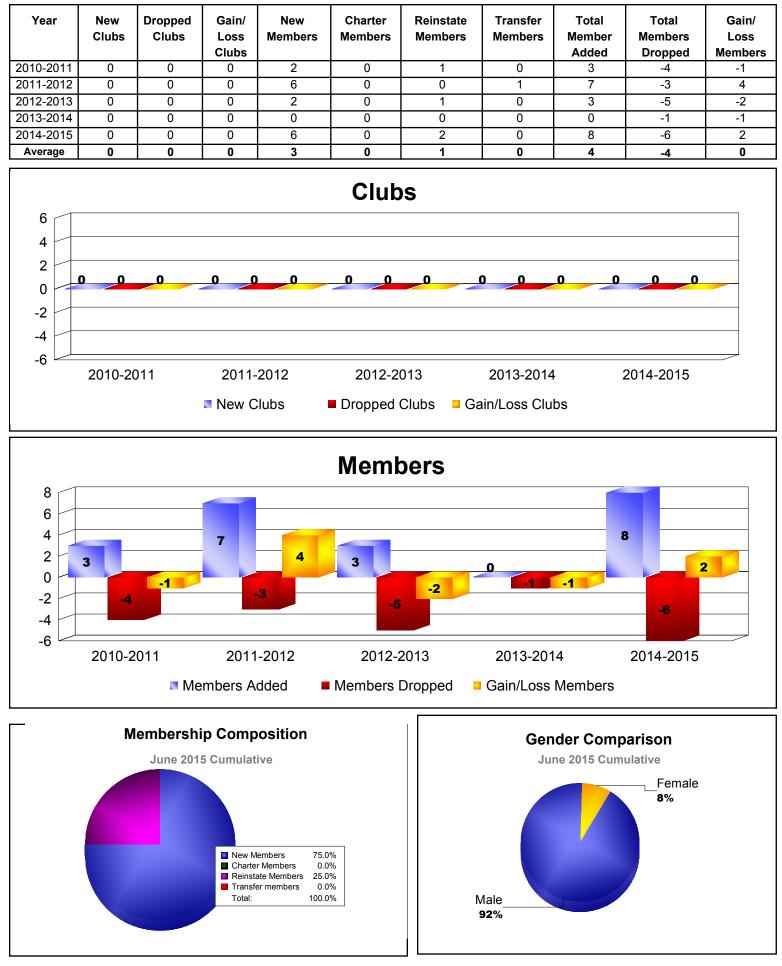

## **District 308 A2 MALAYSIA**

| Year                         | New<br>Clubs | Dropped<br>Clubs | Gain/<br>Loss<br>Clubs | New<br>Members | Charter<br>Members | Reinstate<br>Members | Transfer<br>Members         | Total<br>Member<br>Added | Total<br>Members<br>Dropped | Gain/<br>Loss<br>Members |
|------------------------------|--------------|------------------|------------------------|----------------|--------------------|----------------------|-----------------------------|--------------------------|-----------------------------|--------------------------|
| 2010-2011                    | 0            | 0                | 0                      | 164            | 0                  | 57                   | 12                          | 233                      | -361                        | -128                     |
| 2011-2012                    | 4            | -2               | 2                      | 183            | 109                | 73                   | 6                           | 371                      | -293                        | 78                       |
| 2012-2013                    | 1            | 0                | 1                      | 240            | 20                 | 7                    | 11                          | 278                      | -172                        | 106                      |
| 2013-2014                    | 0            | -2               | -2                     | 152            | 18                 | 23                   | 8                           | 201                      | -247                        | -46                      |
| 2014-2015                    | 4            | 0                | 4                      | 443            | 150                | 23                   | 1                           | 617                      | -203                        | 414                      |
| Average                      | 2            | -1               | 1                      | 236            | 59                 | 37                   | 8                           | 340                      | -255                        | 85                       |
| 3<br>2<br>1<br>0<br>-1<br>-2 | 0_0          | 0                | 4                      |                | 1 0                | 1                    |                             | -2                       | 4                           |                          |
| 2010-2011                    |              | 011              | 2011-2012              |                | 2012-20            |                      | 2013-2014<br>Gain/Loss Clul |                          | 2014-2015                   |                          |
|                              |              |                  |                        |                | Momk               |                      |                             |                          |                             |                          |